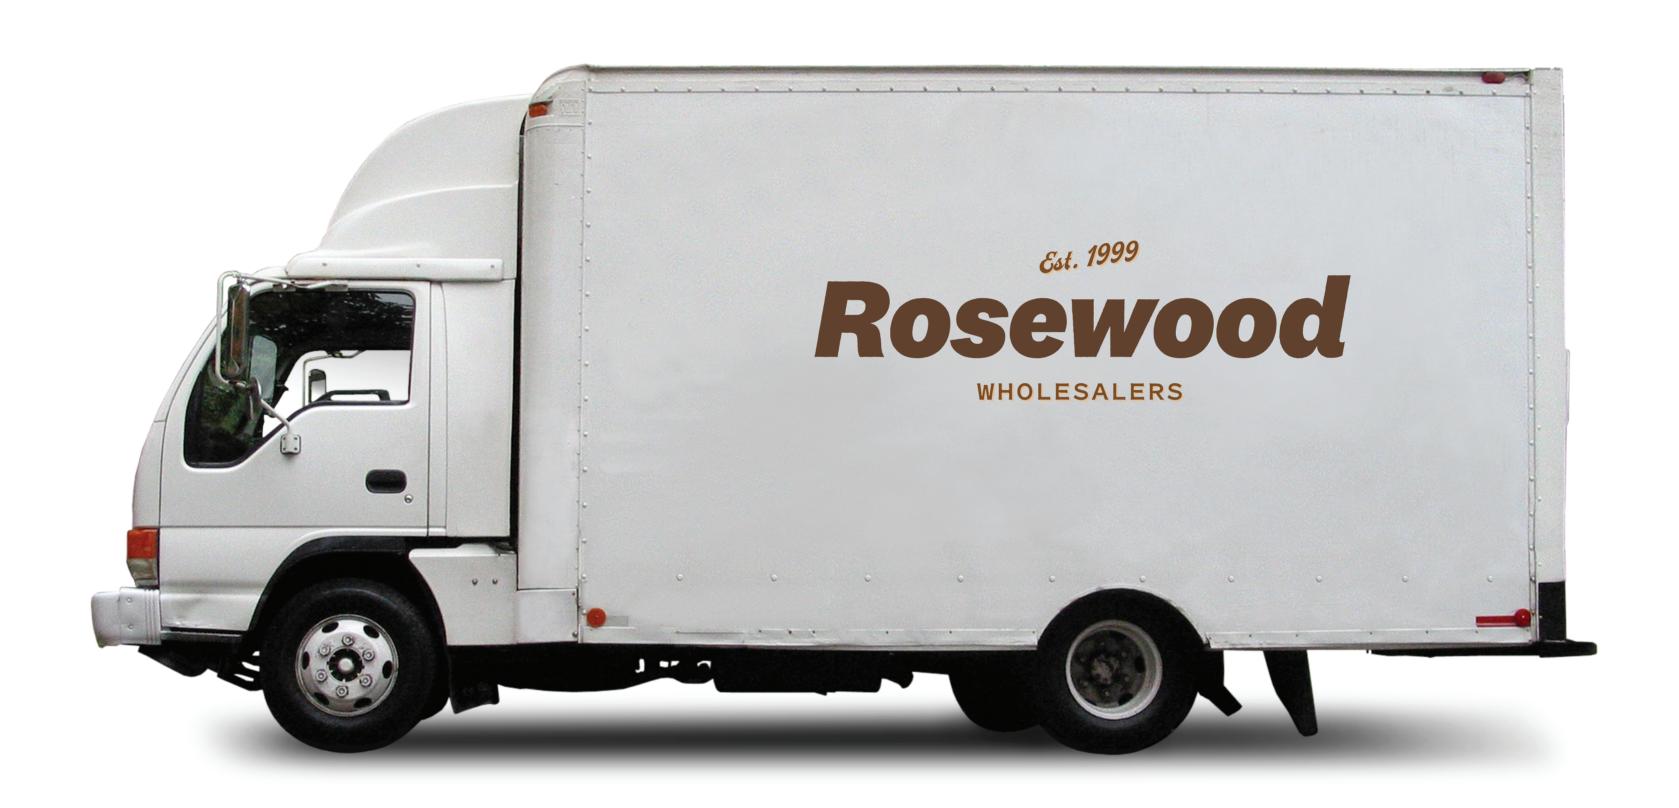

# **Job Description**

You must create a logo using the information given in this brief. They would prefer a logo that uses the color black. The logo will be printed on the side of vehicles. Take into account the company's values and preferences, and make sure it will work for the planned use-cases.